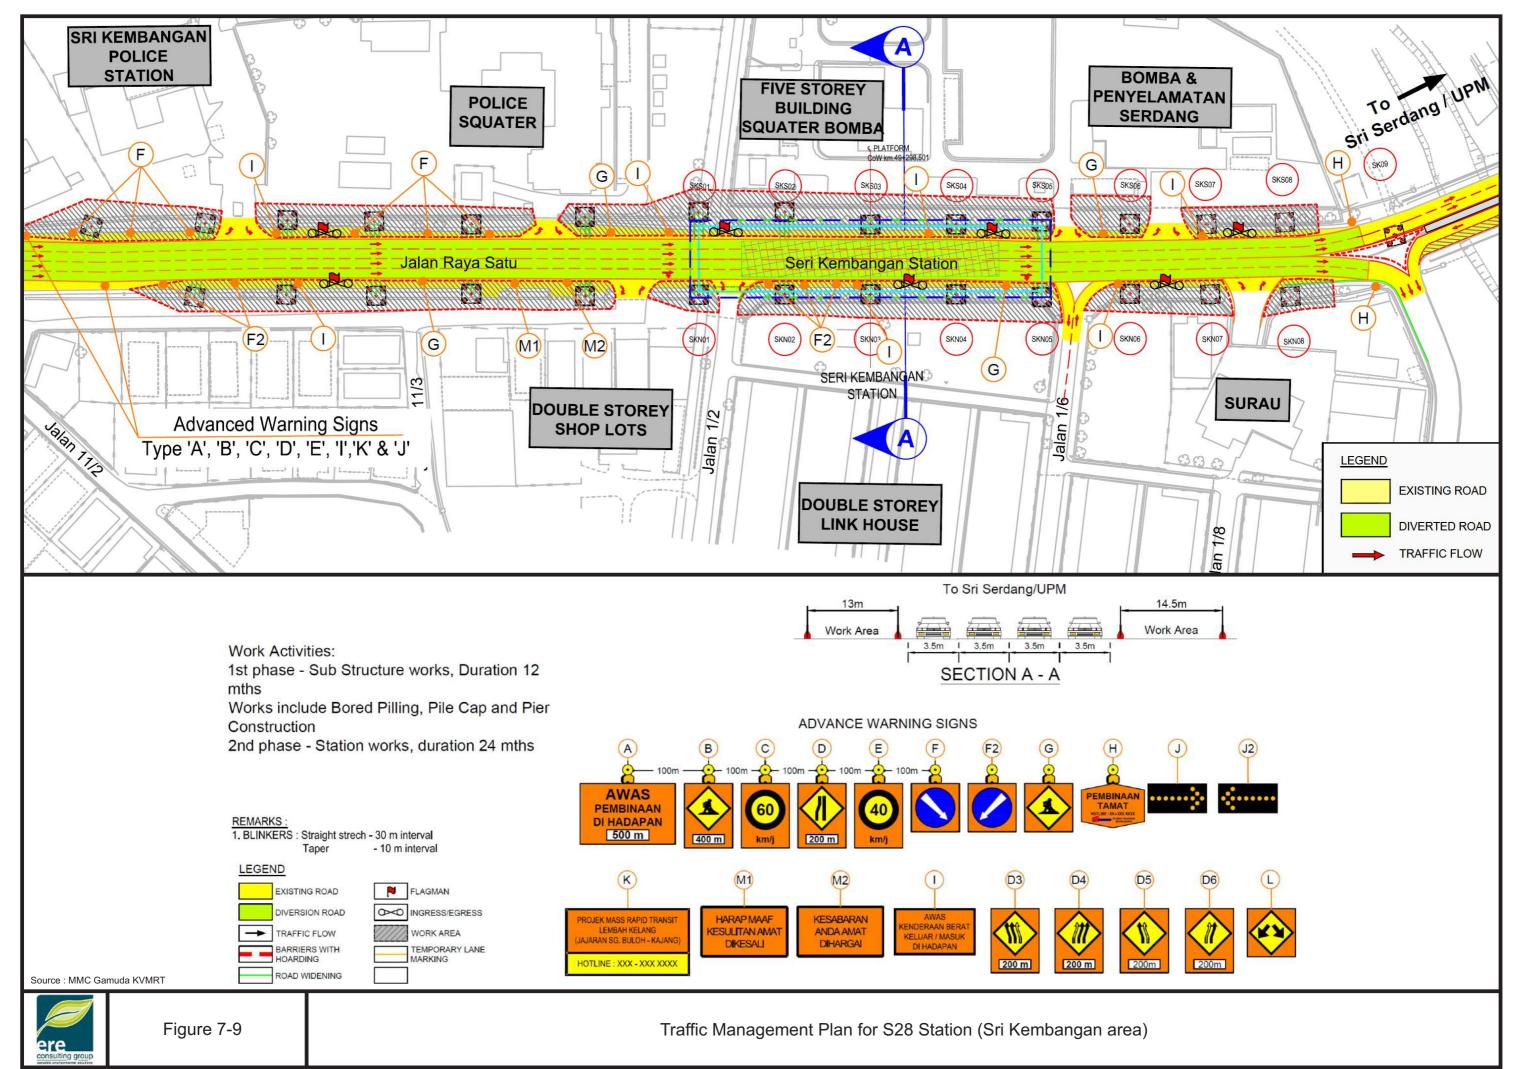

|                           |                                     |           |                                          |                            |                                             |                       |          |     |     | <u> </u> |   |   | ⊢        |
|                                                                                                |                             |                           | 1                                   | 1         | 1                                        | 1                          | l I                                         |                       |          |     | i i | 1        | 1 | 1 | 1        |

ere consulting group make enformed ablies

Figure 7-2

EIA Matrix for the Construction Stage



























Figure 7-14

Process Flow for Slurry Treatment Plant