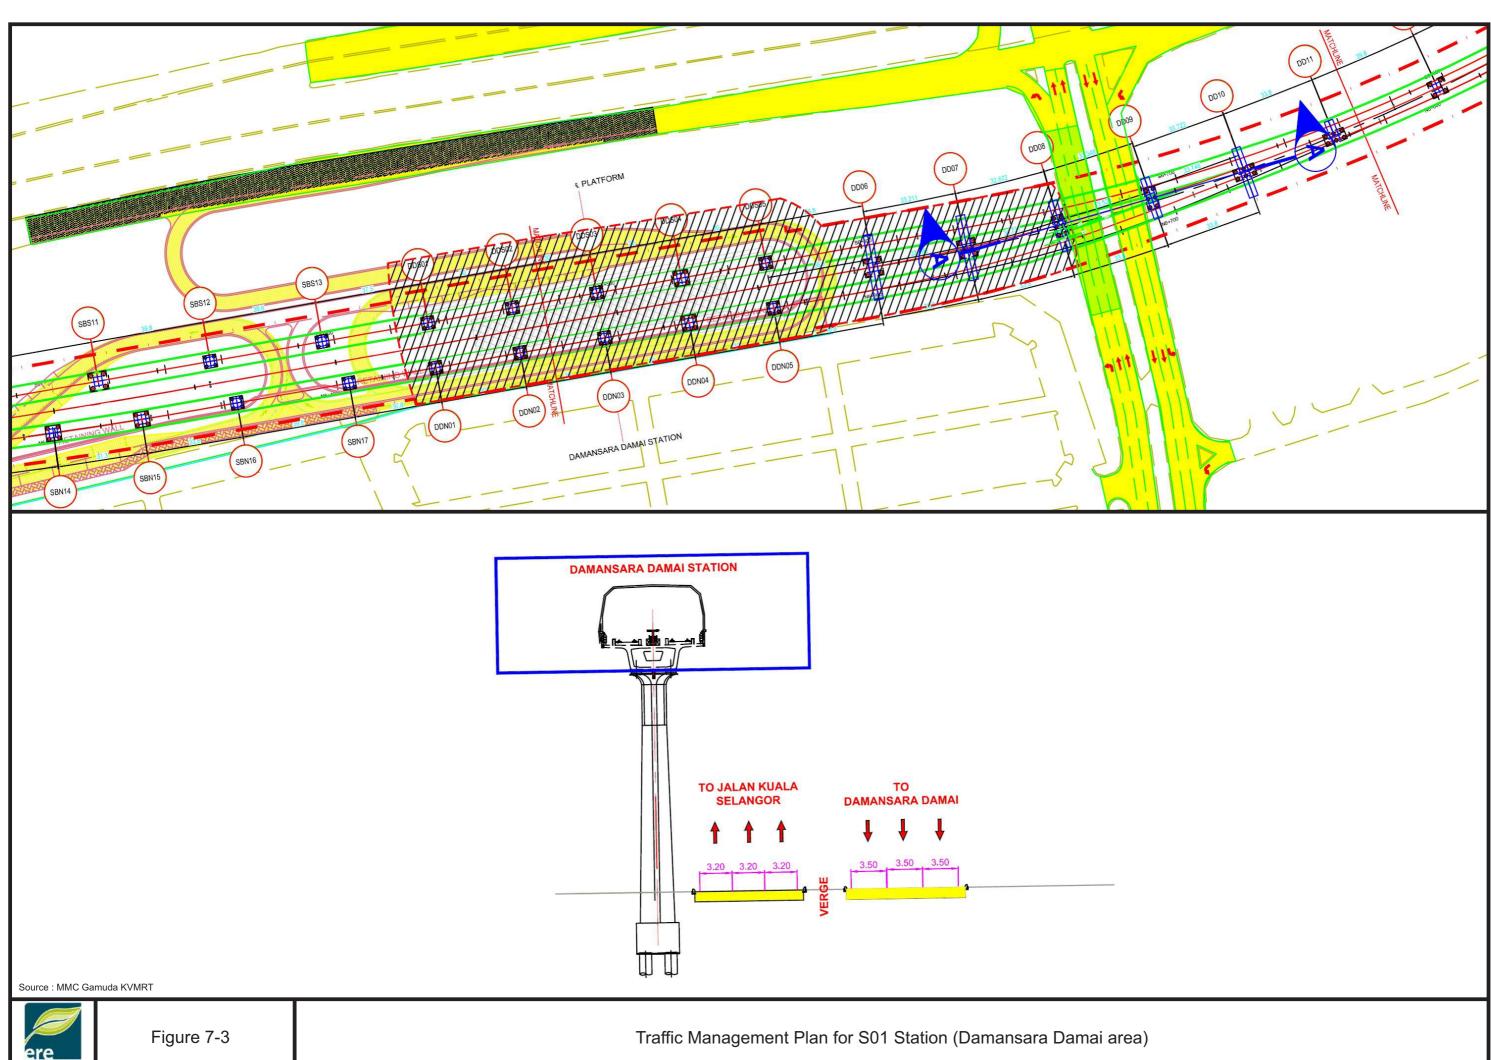

|                           |                                     |           |                                          |                            |                                             |                       |          |     |     | <u> </u> |   |   | ⊢        |
|                                                                                                |                             |                           | 1                                   | 1         | 1                                        | 1                          | l I                                         |                       |          |     | i i | 1        | 1 | 1 | 1        |

ere consulting group make enformed ablies

Figure 7-2

EIA Matrix for the Construction Stage



























Figure 7-14

Process Flow for Slurry Treatment Plant