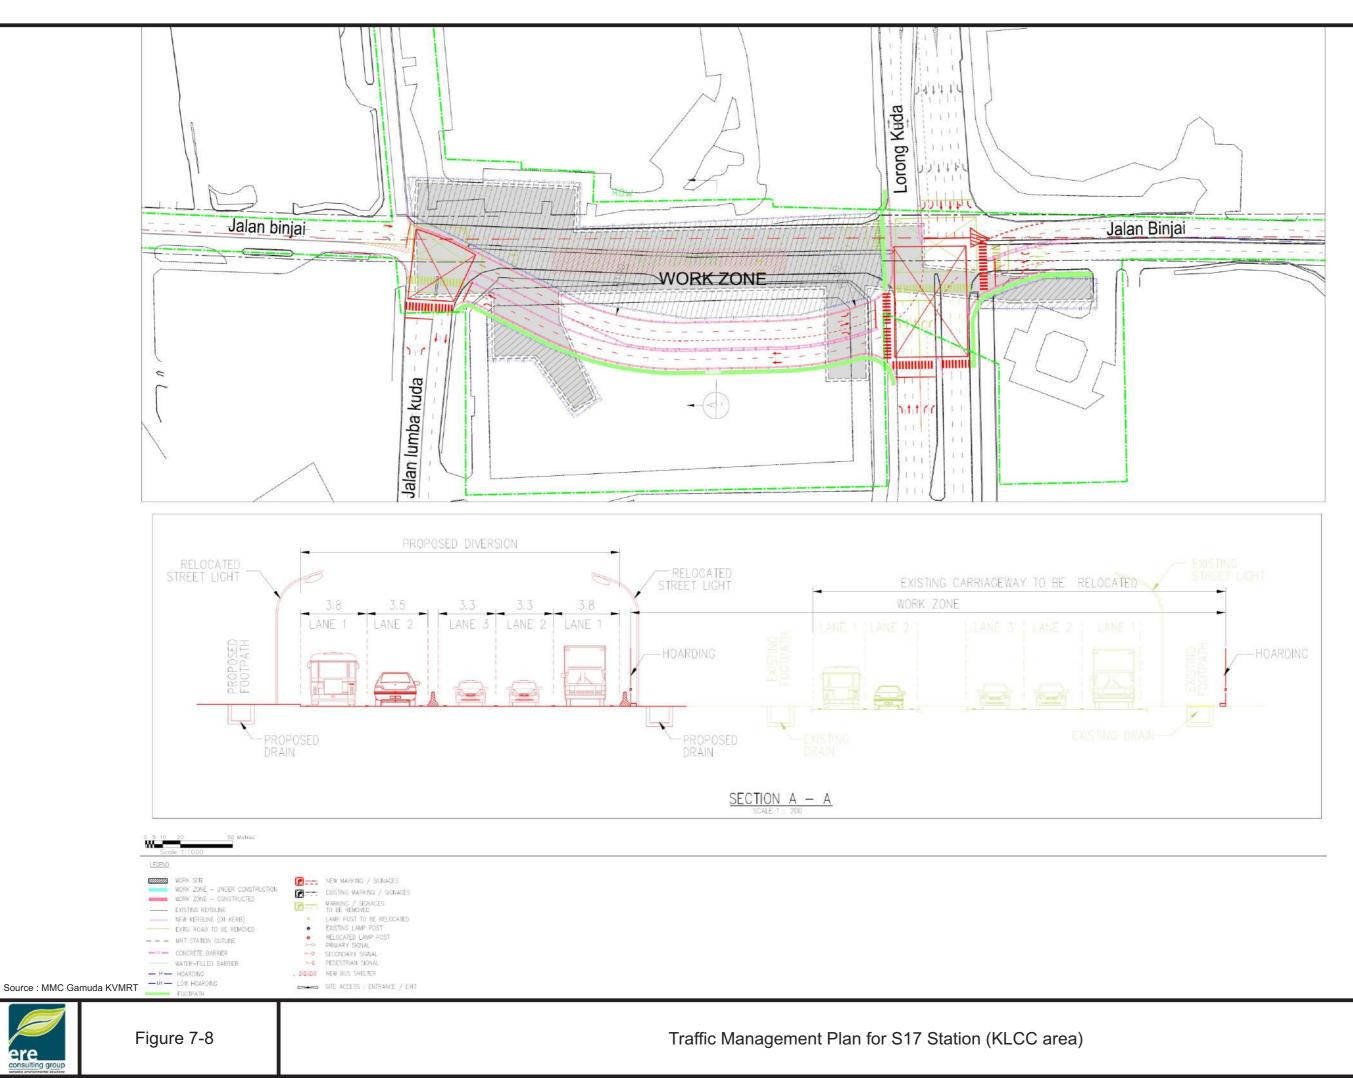

## EIA Matrix for the Pre-Construction Stage

|                                                                                                |                             |                           |                                     |           | PROJECT ACTIVITIES<br>CONSTRUCTION STAGE |                            |                                             |                       |          |     |     |          |   |   |          |
|------------------------------------------------------------------------------------------------|-----------------------------|---------------------------|-------------------------------------|-----------|------------------------------------------|----------------------------|---------------------------------------------|-----------------------|----------|-----|-----|----------|---|---|----------|
| 24                                                                                             |                             | NA/                       |                                     |           | 1                                        |                            |                                             |                       |          | NON | 5 A |          |   | 1 | 1        |
| P1 LOW   P2 MEDIUM BENEFICIAL IMPACTS   P3 HIGH   N1 LOW   N2 MEDIUM ADVERSE IMPACTS   N3 HIGH |                             |                           | BENEFICIAL IMPACTS                  | ORKS      |                                          |                            | n Box                                       | F VIADUCT             | F DEPOT  |     |     |          |   |   |          |
|                                                                                                |                             |                           | UNDERGORUND WORKS                   | Tunneling | Construction of Shaft                    | Construction of Sation Box | CONSTRUCTION OF VIADUCT<br>ELEVATED STATION | CONSTRUCTION OF DEPOT |          |     |     |          |   |   |          |
|                                                                                                |                             | LAND                      | Soil profile                        |           | N3                                       | N3                         | N3                                          | N3                    | N3       |     |     |          |   |   |          |
|                                                                                                |                             |                           | Soil stability                      |           |                                          |                            |                                             |                       |          |     |     |          |   |   |          |
|                                                                                                |                             |                           | Subsidence and Compaction           |           |                                          |                            |                                             |                       |          |     |     |          |   |   |          |
|                                                                                                | AL                          |                           | Land use                            |           |                                          |                            |                                             |                       | N1       |     |     |          |   |   |          |
|                                                                                                |                             |                           | Buffer zones                        |           |                                          |                            |                                             |                       |          |     |     |          |   |   |          |
|                                                                                                | <u>U</u>                    | SURFACE<br>WATER          | Drainage pattern                    |           |                                          |                            |                                             |                       |          |     |     |          |   |   |          |
|                                                                                                | Ξ                           |                           | Water quality                       |           | N1                                       |                            | N1                                          | N1                    | N2       |     |     |          |   |   |          |
|                                                                                                | 뿌└                          |                           | Existing use                        |           |                                          |                            |                                             |                       |          |     |     |          |   |   |          |
|                                                                                                | <u> </u>                    |                           | Water table                         |           | N2                                       |                            | N2                                          |                       |          |     |     |          |   |   |          |
|                                                                                                | BIOLOGICAL PHYSICO-CHEMICAL | GROUND<br>WATER           | Flow regime                         |           | N2                                       |                            | N2                                          |                       |          |     |     |          |   |   |          |
|                                                                                                |                             |                           | Water quality                       |           |                                          |                            |                                             |                       |          |     |     |          |   |   |          |
|                                                                                                |                             |                           | Existing use                        |           |                                          |                            |                                             |                       |          |     |     |          |   |   |          |
|                                                                                                |                             | AIR                       |                                     |           |                                          |                            |                                             |                       |          |     |     |          |   |   |          |
| ם                                                                                              |                             |                           | Air quality                         |           | N1                                       | N1                         | N1                                          | N1                    | N2       |     |     |          |   |   |          |
| z                                                                                              |                             |                           | Visibility                          |           |                                          |                            |                                             | NIG                   | NIG      |     |     |          |   |   |          |
| 빌                                                                                              |                             | SPECIES & NOISE           | Intensity                           |           | N1                                       | N1                         | N1                                          | N2                    | N2       |     |     |          |   |   | -        |
| б                                                                                              |                             |                           | Duration                            |           |                                          |                            |                                             | N2<br>N2              | N2<br>N2 |     |     |          |   |   | -        |
| ĩ                                                                                              |                             |                           | Frequency<br>Terrestrial vegetation |           | N1                                       | N1                         | N1                                          | INZ                   | INZ      |     |     |          |   |   |          |
| ₹                                                                                              |                             |                           | Terrestrial wildlife                |           | N1                                       | N1                         | N1                                          |                       |          |     |     |          |   |   | -        |
| MENTAL COMPONENTS                                                                              |                             |                           | Aquatic flora                       |           | N1                                       | N1                         | N1                                          |                       |          |     |     |          |   |   |          |
|                                                                                                |                             |                           | Aquatic fauna                       |           |                                          |                            |                                             |                       |          |     |     |          |   |   |          |
| ۲                                                                                              |                             |                           | Mangroves                           |           |                                          |                            |                                             |                       |          |     |     |          |   |   |          |
| z                                                                                              |                             | HABITATS &<br>COMMUNITIES | Terrestrial habitat                 |           |                                          |                            |                                             |                       |          |     |     |          |   |   |          |
| U                                                                                              |                             |                           | Terrestrial communities             |           |                                          |                            |                                             |                       |          |     |     |          |   |   |          |
| Ę١                                                                                             |                             |                           | Aquatic habitat                     |           |                                          |                            |                                             |                       |          |     |     |          |   |   |          |
| 5                                                                                              |                             |                           | Aquatic communities                 |           |                                          |                            |                                             |                       |          |     |     |          |   |   |          |
| ⊆                                                                                              |                             | <sup>∞</sup> ≻            | Physical safety/health              |           | N2                                       | N2                         | N2                                          | N2                    | N2       |     |     |          |   |   |          |
| 2                                                                                              |                             | HEALTH &<br>SAFETY        | Physical well-being                 |           |                                          |                            |                                             | N1                    |          |     |     |          |   |   |          |
| ENVIRON                                                                                        |                             | SPHE                      | Communicable disease                |           |                                          |                            |                                             |                       | N1       |     |     |          |   |   |          |
|                                                                                                |                             | <u>्य ए</u>               | Employment                          |           | P1                                       | P1                         | P1                                          | P1                    | P1       |     |     |          |   |   |          |
|                                                                                                |                             | SOCIAL &<br>ECONOMIC      | Utilities/Amenities                 |           |                                          |                            |                                             |                       |          |     |     |          |   |   |          |
|                                                                                                |                             |                           | Transportation/Traffic flow         |           | N1                                       | N1                         | N1                                          | N3                    | N3       |     |     |          |   |   |          |
|                                                                                                | Z                           | о, Ш                      | Commerce                            |           | P3                                       | P3                         | P3                                          | P3                    | P3       |     |     |          |   |   |          |
|                                                                                                | HUMAN                       | AESTHETIC &<br>CULTURAL   | Landform                            |           | N1                                       | N1                         | N1                                          | N1                    |          |     |     |          |   |   |          |
|                                                                                                |                             |                           | Atmospheric quality                 |           |                                          |                            |                                             |                       | N2       |     |     |          |   |   | -        |
|                                                                                                |                             |                           | Tranquility                         |           |                                          |                            |                                             | N2                    |          |     |     | <u> </u> |   |   | -        |
|                                                                                                |                             |                           | Sense of community                  |           |                                          | <u> </u>                   |                                             |                       |          |     |     | <u> </u> |   |   |          |
|                                                                                                |                             | LTL<br>LTL                | Landscape                           |           |                                          |                            |                                             |                       |          |     |     |          |   |   | $\vdash$ |
|                                                                                                |                             | AES                       | Odour                               |           |                                          |                            |                                             |                       |          |     |     | <u> </u> |   |   | $\vdash$ |
|                                                                                                |                             |                           |                                     |           |                                          |                            |                                             |                       |          |     |     | <u> </u> |   |   | ⊢        |
|                                                                                                |                             |                           | 1                                   | 1         | 1                                        | 1                          | l I                                         |                       |          |     | i i | 1        | 1 | 1 | 1        |

ere consulting group make enformed ablies

Figure 7-2

EIA Matrix for the Construction Stage

Figure 7-14

Process Flow for Slurry Treatment Plant