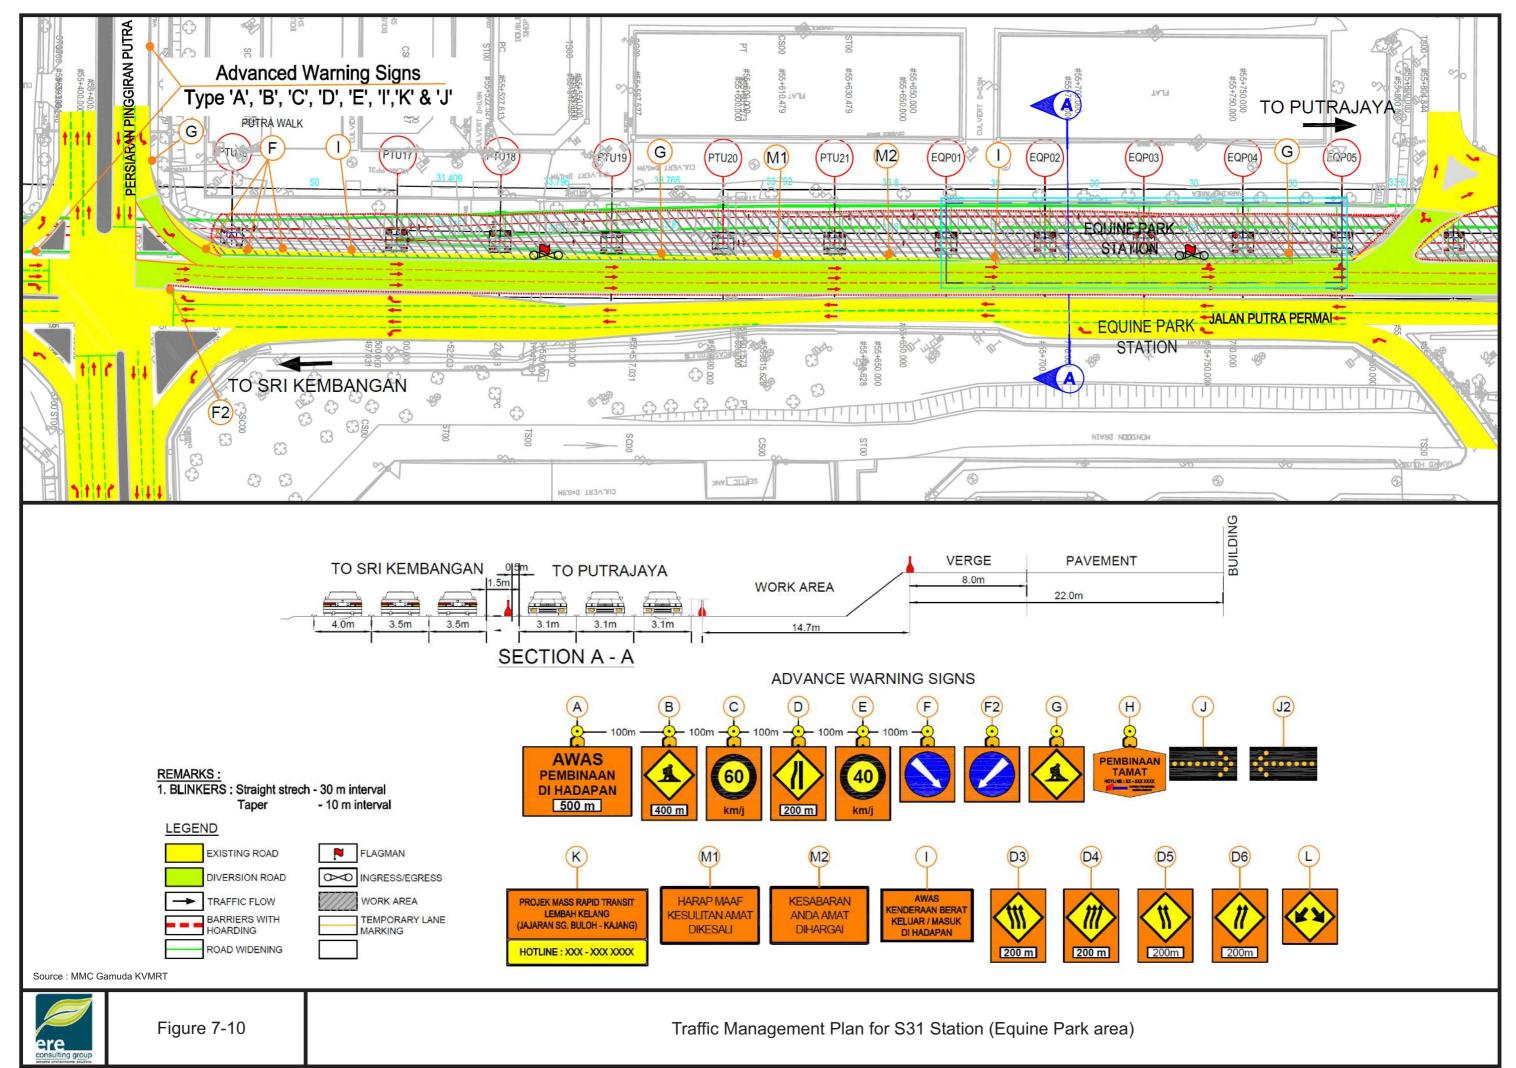

|                           |                                     |           |                                          |                            |                                             |                       |          |     |     | <u> </u> |   |   | ⊢        |
|                                                                                                |                             |                           | 1                                   | 1         | 1                                        | 1                          | l I                                         |                       |          |     | i i | 1        | 1 | 1 | 1        |

ere consulting group make enformed ablies

Figure 7-2

EIA Matrix for the Construction Stage



























Figure 7-14

Process Flow for Slurry Treatment Plant