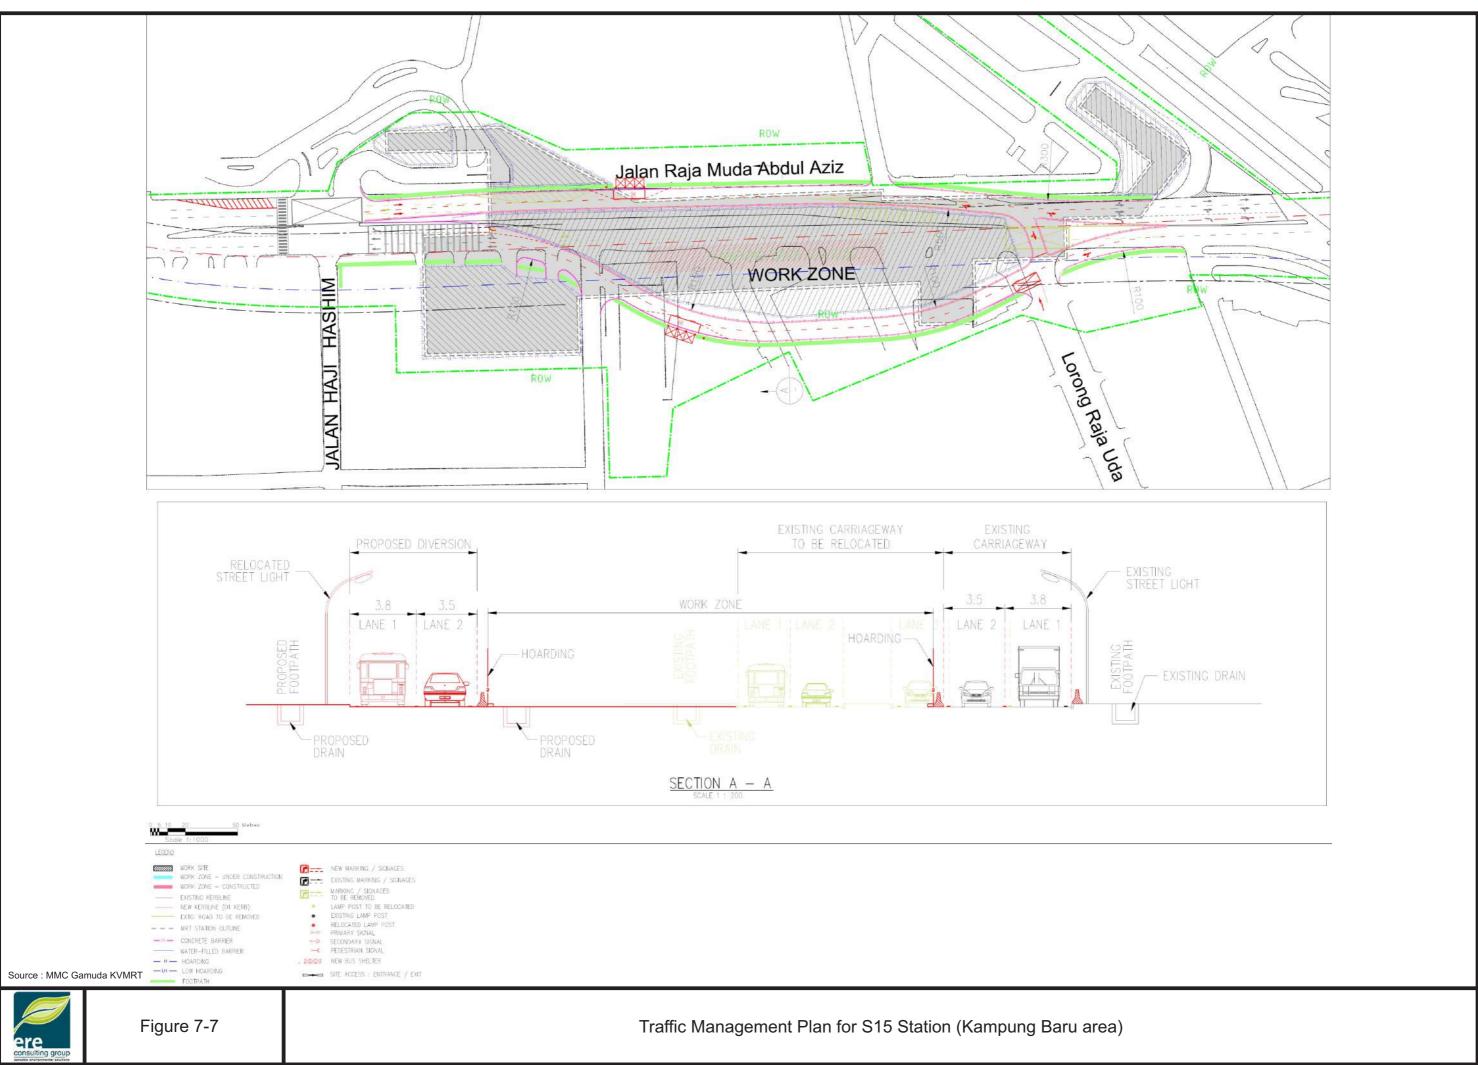

|                                           |          |                                              |                                               |                          | PROJECT ACTIVITIES<br>PRE-CONSTRUCTION STAGE |                            |                      |  |   |  |     |  |  |  |          |
|-------------------------------------------|----------|----------------------------------------------|-----------------------------------------------|--------------------------|----------------------------------------------|----------------------------|----------------------|--|---|--|-----|--|--|--|----------|
| P1 LOW<br>P2 MEDIUM<br>P3 HIGH            |          | EDIUM                                        | BENEFICIAL IMPACTS                            |                          |                                              |                            | PRE-0                |  |   |  | DNS |  |  |  |          |
| P3 HIGH<br>N1 LOW<br>N2 MEDIUM<br>N3 HIGH |          | W<br>EDIUM                                   |                                               | Soil Investigation Works | Environmental Sampling                       | Land & Property Acquistion | Utilities Relocation |  |   |  |     |  |  |  |          |
|                                           |          | LAND                                         | Soil profile                                  | N1                       |                                              |                            |                      |  |   |  |     |  |  |  |          |
|                                           |          |                                              | Soil stability                                | N1                       |                                              |                            |                      |  |   |  |     |  |  |  |          |
|                                           |          |                                              | Subsidence and Compaction                     |                          |                                              |                            |                      |  |   |  |     |  |  |  |          |
| _                                         |          |                                              | Land use                                      |                          |                                              |                            | N1                   |  |   |  |     |  |  |  |          |
|                                           | ₹⊦       |                                              | Buffer zones                                  |                          |                                              |                            | N1                   |  |   |  |     |  |  |  | -        |
|                                           | ĕ∣       | SURFACE<br>WATER                             | Drainage pattern<br>Water quality             |                          |                                              |                            |                      |  |   |  |     |  |  |  | -        |
|                                           |          |                                              | Existing use                                  |                          |                                              |                            |                      |  | _ |  |     |  |  |  |          |
|                                           | Ξŀ       |                                              | Water table                                   |                          |                                              |                            |                      |  |   |  |     |  |  |  |          |
| C                                         | -<br>L   | GROUND<br>WATER                              | Flow regime                                   |                          |                                              |                            |                      |  | _ |  |     |  |  |  |          |
|                                           | <u>N</u> |                                              | Water quality                                 |                          |                                              |                            |                      |  |   |  |     |  |  |  |          |
|                                           |          |                                              | Existing use                                  |                          |                                              |                            |                      |  |   |  |     |  |  |  |          |
|                                           | ⊬        |                                              |                                               |                          |                                              |                            |                      |  |   |  |     |  |  |  |          |
| ה מ                                       | £ ∣      | AIR                                          | Air quality                                   |                          |                                              |                            |                      |  |   |  |     |  |  |  | 1        |
| <u> </u>                                  | ┷╽       |                                              | Visibility                                    |                          |                                              |                            |                      |  |   |  |     |  |  |  |          |
|                                           |          | NOISE                                        | Intensity                                     |                          |                                              |                            |                      |  |   |  |     |  |  |  |          |
| ΞI                                        |          |                                              | Duration                                      |                          |                                              |                            |                      |  |   |  |     |  |  |  |          |
| 2                                         |          |                                              | Frequency                                     |                          |                                              |                            |                      |  |   |  |     |  |  |  |          |
| ≜ [                                       |          | HABITATS & SPECIES & COMMUNITIES POPULATAION | Terrestrial vegetation                        |                          |                                              |                            |                      |  |   |  |     |  |  |  |          |
| <u>5</u>  _                               |          |                                              | Terrestrical wildlife                         |                          |                                              |                            |                      |  |   |  |     |  |  |  |          |
| $S \leq c$                                | <u>۲</u> |                                              | Aquatic flora                                 |                          |                                              |                            |                      |  |   |  |     |  |  |  |          |
| 4 F                                       | ULUGICAL |                                              | Aquatic fauna                                 |                          |                                              |                            |                      |  |   |  |     |  |  |  |          |
| <u>-</u>  }                               | ۲Ľ       |                                              |                                               |                          |                                              |                            |                      |  |   |  |     |  |  |  |          |
|                                           | 2        |                                              | Terrestrial habitat                           |                          |                                              | N1                         |                      |  |   |  |     |  |  |  |          |
| 2 2                                       |          |                                              | Terrestrical communities                      |                          |                                              | N1                         |                      |  |   |  |     |  |  |  |          |
| ∠¦۲                                       | n        |                                              | Aquatic habitat                               |                          |                                              |                            |                      |  |   |  |     |  |  |  |          |
| ⊻⊢                                        |          | <u> </u>                                     | Aquatic communities                           |                          |                                              | <b>N</b> 14                |                      |  |   |  |     |  |  |  | -        |
| 5                                         |          | HEALTH &<br>SAFETY                           | Physical safety/health<br>Physical well-being |                          |                                              | N1                         |                      |  |   |  |     |  |  |  |          |
| Z                                         |          | IEAL<br>SAF                                  | Communicable disease                          |                          |                                              |                            |                      |  |   |  |     |  |  |  | $\vdash$ |
| -                                         | -        |                                              | Employment                                    | P1                       | P1                                           |                            |                      |  |   |  |     |  |  |  |          |
|                                           |          | SOCIAL &<br>ECONOMIC                         | Utilities/Amenities                           |                          |                                              |                            | N1                   |  |   |  |     |  |  |  | +        |
|                                           |          |                                              | Transportation/Traffic flow                   |                          |                                              |                            | N2                   |  |   |  |     |  |  |  |          |
|                                           | z        |                                              | Commerce                                      |                          |                                              |                            |                      |  |   |  |     |  |  |  |          |
|                                           | HUMAN    |                                              | Landform                                      |                          |                                              |                            |                      |  |   |  |     |  |  |  | $\vdash$ |
| 1                                         | ≤        | AESTHETIC &<br>CULTURAL                      | Atmospheric quality                           |                          |                                              |                            |                      |  |   |  |     |  |  |  |          |
| =                                         | ī        |                                              | Tranquility                                   |                          |                                              | N2                         |                      |  |   |  |     |  |  |  |          |
|                                           |          |                                              | Sense of community                            |                          |                                              | N3                         |                      |  |   |  |     |  |  |  |          |
|                                           |          |                                              | Landscape                                     |                          |                                              |                            | N1                   |  |   |  |     |  |  |  |          |
|                                           |          |                                              | Odour                                         |                          |                                              |                            |                      |  |   |  |     |  |  |  |          |
|                                           |          |                                              |                                               |                          |                                              |                            |                      |  |   |  |     |  |  |  |          |
|                                           |          |                                              |                                               |                          |                                              |                            |                      |  |   |  |     |  |  |  |          |
|                                           |          |                                              |                                               |                          |                                              |                            |                      |  |   |  |     |  |  |  |          |

ere ensile environmental solutions

Figure 7-1